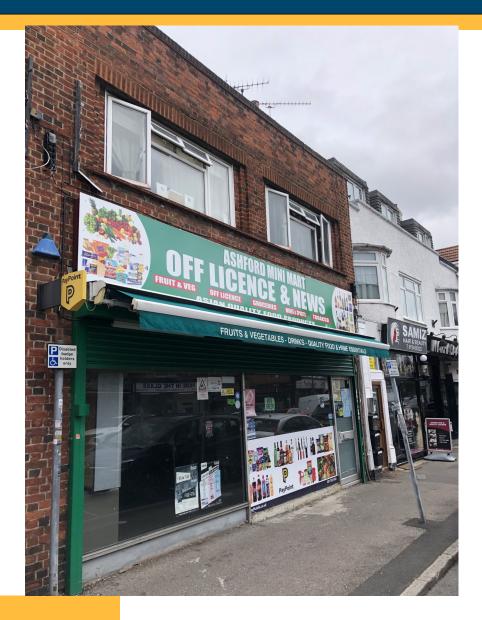

### 11 WOODTHORPE ROAD, TW15 2RL

#### LOCATION

The property is located on Woodthorpe Road close to the junction with Station Approach and Ashford railway station.

There are a number of independent retailers and services in Woodthorpe Road including Nat West Bank, coffee shops, food take-aways, dry cleaners and convenience stores.

#### DESCRIPTION

The property comprises a vacant ground floor retail premises. There is rear access to a shared courtyard, which also provides access to the flat above. The property benefits from a fully glazed aluminium shop front with electric roller shutter.